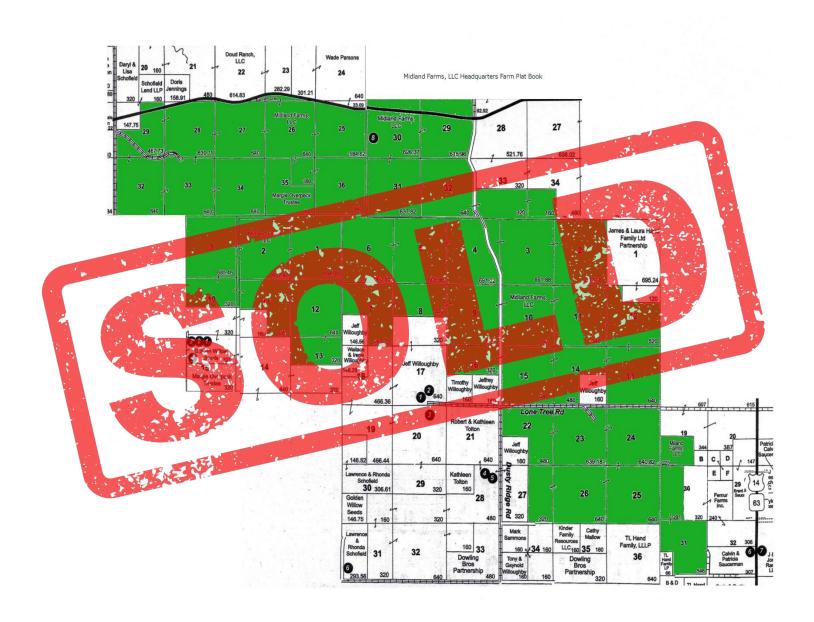

and the ability to load 25 rail cars. The elevator is serviced by the Rapid City, Pierre & Eastern Railroad.

The RCPE interchanges with the BNSF at Wolsey, SD & Crawford, NE; The Canadian Pacific at Tracy, MN; and the UP at Mankato, MN. Essentially allowing the grain produced on the Midland Farm to be sent anywhere in the world!

With some updating the rail facility in Midland could receive inbound shipments of seed, dry fertilizer and liquid fertilizer which has the potential to lower the farms an unit

## Midland Farms LLC

## Elevator & Rail Loading Facility





Elevator Facility



**Elevator Facility** 





# Midland Farms LLC Headquarters Farm Overview Map



## Midland Farms LLC Headquarters Farm Aerial Map

#### **Aerial Map**



## Midland Farms LLC Headquarters Farm Plat Map



## Midland Farms LLC Headquarters Farm Soils Map

#### Soils Map





| → Agriba | ta, Inc. 2020 www.AgriDataInc.com                   |        |                  |                     | _               |                       |      |                 |              |                      |
|----------|-----------------------------------------------------|--------|------------------|---------------------|-----------------|-----------------------|------|-----------------|--------------|----------------------|
| Code     | Soil Description                                    | Acres  | Percent of field | Non-Irr<br>Class *c | Irr Class<br>*c | Productivity<br>Index | Corn | Spring<br>wheat | Winter wheat | *n NCCPI<br>Soybeans |
| OdC      | Opal clay, 6 to 9 percent slopes