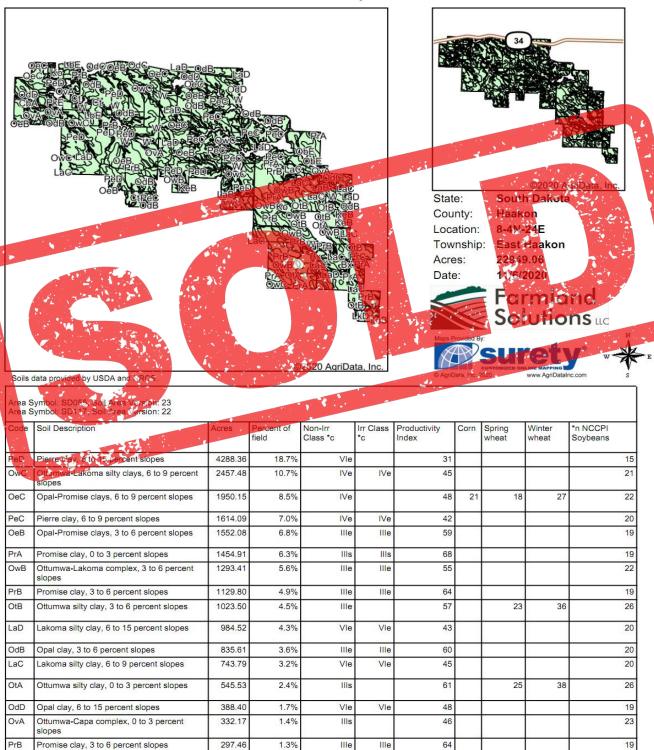

## Midland Farms LLC Headquarters Farm Soils Map

#### Soils Map

| → Agriba | ta, Inc. 2020 www.AgriDataInc.com                   |        |                  |                     | _               |                       |      |                 |              |                      |
|----------|-----------------------------------------------------|--------|------------------|---------------------|-----------------|-----------------------|------|-----------------|--------------|----------------------|
| Code     | Soil Description                                    | Acres  | Percent of field | Non-Irr<br>Class *c | Irr Class<br>*c | Productivity<br>Index | Corn | Spring<br>wheat | Winter wheat | *n NCCPI<br>Soybeans |
| OdC      | Opal clay, 6 to 9 percent slopes                    | 279.26 | 1.2%             | IVe                 | IVe             | 49                    |      |                 |              | 19                   |
| LbE      | Lakoma-Vivian complex, 9 to 25 percent slopes       | 260.33 | 1.1%             | Vle                 | Vle             | 39                    |      |                 |              | 20                   |
| Ct       | Capa-Wendte, channeled, complex                     | 251.99 | 1.1%             | VIs                 |                 | 20                    |      |                 |              | 17                   |
| PrA      | Promise clay, 0 to 3 percent slopes                 | 169.32 | 0.7%             | Ills                | IIIs            | 68                    |      |                 |              | 19                   |
| LaB      | Lakoma silty clay, 3 to 6 percent slopes            | 127.06 | 0.6%             | Ille                | Ille            | 53                    |      |                 |              | 22                   |
| AvC      | Ottumwa silty clay, 0 to 3 percent slopes           | 95.55  | 0.4%             | IIIs                |                 | 61                    |      | 25              | 38           | 26                   |
| LkD      | Lakoma-Okaton silty clays, 6 to 15 percent slopes   | 84.20  | 0.4%             | IVe                 | IVe             | 33                    |      |                 |              | 20                   |
| Bu       | Bullcreek clay, 0 to 6 percent slopes               | 81.94  | 0.4%             | VIs                 | VIs             | 13                    |      |                 |              | 22                   |
| KeB      | Kirley clay loam, 3 to 6 percent slopes             | 76.65  | 0.3%             | Ille                | Ille            | 81                    |      |                 | 1            | 38                   |
| ОрВ      | Opal clay, 3 to 6 percent slopes                    | 68.12  | 0.3%             | Ille                | Ille            | 60                    |      | 2               | .,           | 20                   |
| Wd       | Wendte-Herdcamp silty clays, channeled              | 64.42  | 0.3%             | VIw                 | 1.              | 28                    |      |                 | 195.0        | 17                   |
| PrC      | Promise clay, 6 to 9 percent slopes                 | 61.53  | 0.3%             | IVe                 | IVe             | 55                    | 1    | - 2 Mg          |              | 19                   |
| OtB      | Opal-Chantier clays, 2 to 6 percent slopes          | 60.78  | 0.3%             | Ille                | • 1             | 41                    | 25   | 21              | 51           |                      |
| LaC      | Lakoma silty clay, 6 to 9 percent slopes            | 56.26  | 0.2%             | Vle                 | Vle             | 45                    |      |                 | 15           | 1 E 2                |
| PKE      | Pierre-Samsil clays, 15 to 25 percent slopes        | 55.84  | 0.2%             | Vle                 | 1.0             | 9                     |      |                 |              |                      |
| LaD      | Lakoma silty clay, 6 to 15 percent slopes           | 45.97  | 0.2%             | Viè                 | Vle             | 43                    |      | 1               | 1.1          | 20                   |
| Ko       | Kolls clay                                          | 41.08  | 0.2%             | . Vw                | Vw              | 30                    |      |                 |              |                      |
| LaB :    | Lakoma sikiy clay, 3 to 6 percent slopes            | 30.62  | 0.1%             | Ille                | , Ille          | 53.                   | 1.   | 1               | 16           | 22                   |
| СБА      | Capa sit loam, 0 to 6 percent slopes                | 30.45  | 0.1%             | Vis                 | Vis             | V 12 11               |      | 7               |              | 14                   |
| Nc       | Wendte silty slav, rarely (boded                    | 23.62  | . 0.1%           | Illc                | · Illo          | 34                    |      |                 |              | 28                   |
| Eg       | Egas silty clay loam                                | 18.48  | 0.1%             | VIs                 | 1.35            | 10                    |      |                 |              | 10                   |
| KeA      | Kirley clay loam, 0 to 3 percent slopes             | 15.04  | 20.15            | llc                 | llc             | 84                    |      | 100             |              | 35                   |
| KnD      | Kirley-Vivian complex, 6 to 15 percent slopes       | 14.39  | 0.1%             | IVe                 | <b>4.</b> )     | 37                    |      |                 |              | 30                   |
| Вх       | Builcreek-Slickspots complex, 0 to 6 percent        | 12.21  | 0.1%             | Vis                 | VIs             | 9                     |      |                 |              | 22                   |
| Вх       | Bullcreek-Slickspots complex, 0 to 6 percent slopes | 8.15   | 0.0%             | VIs                 | VIs             | 9                     |      |                 |              | 22                   |
| W_~      | Wasi                                                | 6.73   | 0.0%             | VIII                |                 | 0                     |      | 20              |              |                      |
| 5        | Kolis Clay                                          | 4.35   | 0.0%             | Vw                  | Vw              | 30                    |      |                 |              |                      |
| ObE      | Okaton-Lakoma silty clays, 15 to 40 percent slopes  | 3.91   | 0.0%             | VIIe                | VIIe            | 13                    |      |                 |              | 1                    |
| DwB      | Ottumwa-Lakoma complex, 3 to 6 percent slopes       | 3.78   | 0.0%             | IIIe                | Ille            | 55                    |      |                 |              | 2                    |
| ScF      | Samsil-Nihill complex, 6 to 40 percent slopes       | 3.42   | 0.0%             | VIIe                |                 | 7                     |      |                 |              |                      |
| Bu       | Bullcreek clay, 0 to 6 percent slopes               | 1.18   | 0.0%             | VIs                 | VIs             | 13                    |      |                 |              | 2:                   |
| W        | Water                                               | 0.27   | 0.0%             | VIII                |                 | 0                     |      |                 |              |                      |
|          | <del>.</del>                                        |        |                  | Weighted            | Average         | 47.8                  | 1.9  | 3.3             | 5            | *n 19.               |

<sup>\*</sup>n: The aggregation method is "Weighted Average using all components" \*c: Using Capabilities Class Dominant Condition Aggregation Method