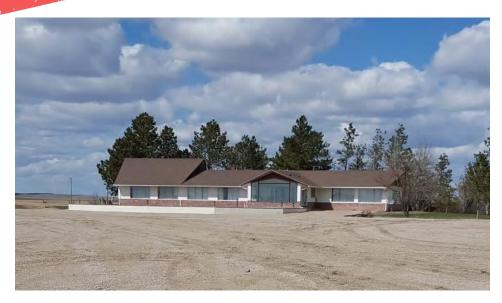

#### **IMPROVEMENTS**

- 1,500,000 bushels of grain storage
- 1,165,000 at the farm headquarters
- 335,000 at the private elevator in Midland
- 600' X 100' steel machine shed and shop at the farm headquarters
- Modern home of approximately 3,000 sq. ft. at the headquarters

#### **HUNTING**

Hunting opportunities are great, with good population of pheasant, white tail deer, mule deer and antelope.

Pronghorn Antelope

600' x 100' machine shed at the headquarters

House at headquarters