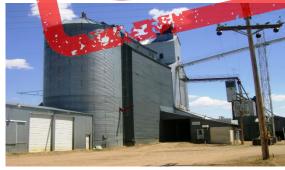

The Midland Farms LLC Elevator & Rail Loading facility is located approximately 15 miles from the farm headquarters in the town of Midland South, Dakota. There is approximately 355,000 bushels of grain storage at the elevator. The elevator has scales, a grain cleaner and the ability to load 25 rail cars. The elevator is serviced by the Rapid City, Pierre & Eastern Railroad.

## Midland Farms LLC

## Elevator & Rail Loading Facility

Elevator Facility

**Elevator Facility** 