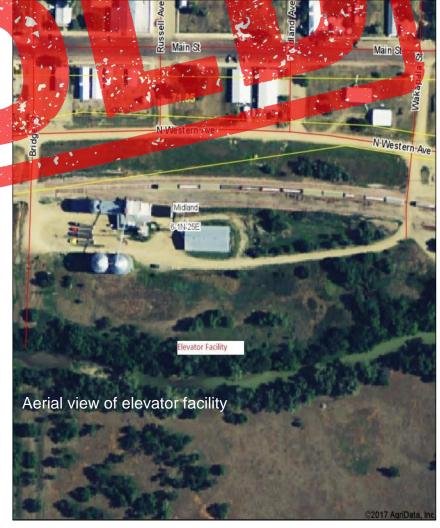

The Midland Farms LLC Elevator & Rail Loading facility is located approximately 15 miles from the farm headquarters in the town of Midland South, Dakota. There is approximately 355,000 bushels of grain storage at the elevator. The elevator has scales, a grain cleaner and the ability to load 25 rail cars. The elevator is serviced by the Rapid City, Pierre & Eastern Railroad.

## Midland Farms LLC

## Elevator & Rail Loading Facility

Elevator Facility

**Elevator Facility** 