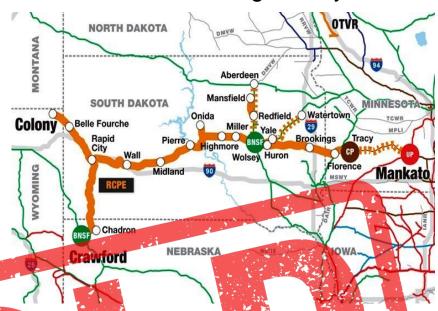

The Midland Farms LLC Elevator & Rail Loading facility is located approximately 15 miles from the farm headquarters in the town of Midland South, Dakota. There is approximately 355,000 bushels of grain storage at the elevator. The elevator has scales, a grain cleaner and the ability to load 25 rail cars. The elevator is serviced by the Rapid City, Pierre & Eastern Railroad.

The RCPE interchanges with the BNSF at Wolsey, SD & Crawford, NE; The Canadian Pacific at Tracy, MN; and the UP at Mankato, MN. Essentially allowing the grain produced on the Midland Farm to be sent anywhere in the world!