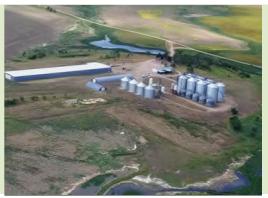

The Midland Farms LLC Elevator & Rail Loading facility is located approximately 15 miles from the farm headquarters in the town of Midland South, Dakota. There is approximately 355,000 bushels of grain storage at the elevator. The elevator has scales, a grain cleaner and the ability to load 25 rail cars. The elevator is serviced by the Rapid City, Pierre & Eastern Railroad.

The RCPE interchanges with the BNSF at Wolsey, SD & Crawford, NE; The Canadian Pacific at Tracy, MN; and the UP at Mankato, MN. Essentially allowing the grain produced on the Midland Farm to be sent anywhere in the world!

With some updating the rail facility in Midland could receive inbound shipments of seed, dry fertilizer and liquid fertilizer which has the potential to lower the farms an unit

## Midland Farms LLC

## Elevator & Rail Loading Facility

Elevator Facility

**Elevator Facility** 