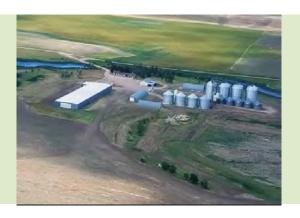

The Midland Farms LLC Elevator & Rail Loading facility is located approximately 15 miles from the farm headquarters in the town of Midland South, Dakota. There is approximately 355,000 bushels of grain storage at the elevator. The elevator has scales, a grain cleaner and the ability to load 25 rail cars. The elevator is serviced by the Rapid City, Pierre & Eastern Railroad.

The RCPE interchanges with the BNSF at Wolsey, SD & Crawford, NE; The Canadian Pacific at Tracy, MN; and the UP at Mankato, MN. Essentially allowing the grain produced on the Midland Farm to be sent anywhere in the world!

With some updating the rail facility in Midland could receive inbound shipments of seed, dry fertilizer and liquid fertilizer which has the potential to lower the farms an unit

## Midland Farms LLC

## Elevator & Rail Loading Facility

Elevator Facility

**Elevator Facility** 