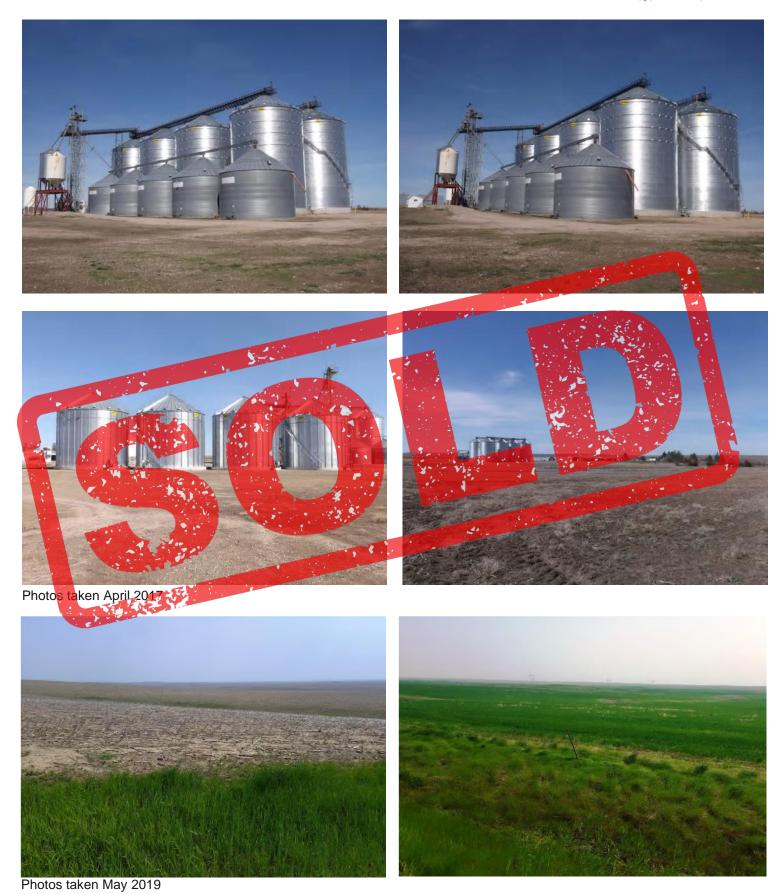

#### **IMPROVEMENTS**

- 1,500,000 bushels of grain storage
- 1,165,000 at the farm headquarters
- 335,000 at the private elevator in Midland
- 600' X 100' steel machine shed and shop at the farm headquarters
- Modern home of approximately 3,000 sq. ft. at the headquarters

The Midland Farms LLC Elevator & Rail Loading facility is located approximately 15 miles from the farm headquarters in the town of Midland South, Dakota. There is approximately 355,000 bushels of grain storage at the elevator. The elevator has scales, a grain cleaner and the ability to load 25 rail cars. The elevator is serviced by the Rapid City, Pierre & Eastern Railroad.