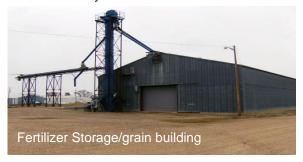

The Midland Farms LLC Elevator & Rail Loading facility is located approximately 15 miles from the farm headquarters in the town of Midland South, Dakota. There is approximately 355,000 bushels of grain storage at the elevator. The elevator has scales, a grain cleaner and the ability to load 25 rail cars. The elevator is serviced by the Rapid City, Pierre & Eastern Railroad.

## Elevator & Rail Loading Facility

Elevator Facility

**Elevator Facility** 